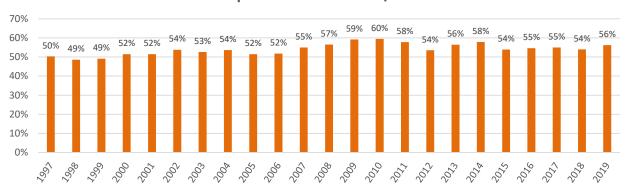

## REPEAT VISITORS ISLANDS OF THE BAHAMAS 1997-2019

| Repeat Visitors |      |      |      |      |      |      |      |      |      |      |      |      |      |      |      |      |      |      |      |      |      |      |      |
|-----------------|------|------|------|------|------|------|------|------|------|------|------|------|------|------|------|------|------|------|------|------|------|------|------|
|                 | 1997 | 1998 | 1999 | 2000 | 2001 | 2002 | 2003 | 2004 | 2005 | 2006 | 2007 | 2008 | 2009 | 2010 | 2011 | 2012 | 2013 | 2014 | 2015 | 2016 | 2017 | 2018 | 2019 |
| Nassau/ P.I.    | 50%  | 49%  | 49%  | 52%  | 52%  | 54%  | 53%  | 54%  | 52%  | 52%  | 55%  | 57%  | 59%  | 60%  | 58%  | 54%  | 56%  | 58%  | 54%  | 55%  | 55%  | 54%  | 56%  |
| Grand Bahama    | 49%  | 51%  | 53%  | 50%  | 51%  | 52%  | 51%  | 52%  | 53%  | 55%  | 54%  | 57%  | 59%  | 52%  | 54%  | 54%  | 57%  | 51%  | 47%  | 45%  | 57%  | 56%  | 51%  |
| Out Islands     | 64%  | 64%  | 56%  | 64%  | 69%  | 69%  | 67%  | 64%  | 65%  | 66%  | 67%  | 69%  | 68%  | 65%  | 61%  | 64%  | 65%  | 66%  | 70%  | 66%  | 65%  | 65%  | 66%  |
| All Bahamas     | 52%  | 51%  | 52%  | 53%  | 54%  | 56%  | 54%  | 55%  | 55%  | 55%  | 58%  | 59%  | 61%  | 59%  | 58%  | 55%  | 58%  | 59%  | 56%  | 56%  | 58%  | 56%  | 58%  |

# Repeat Visitors: Nassau/ P.I.