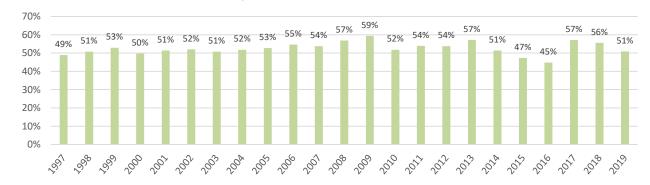

## REPEAT VISITORS ISLANDS OF THE BAHAMAS 1997-2019

| Repeat Visitors |      |      |      |      |      |      |      |      |      |      |      |      |      |      |      |      |      |      |      |      |      |      |      |
|-----------------|------|------|------|------|------|------|------|------|------|------|------|------|------|------|------|------|------|------|------|------|------|------|------|
|                 | 1997 | 1998 | 1999 | 2000 | 2001 | 2002 | 2003 | 2004 | 2005 | 2006 | 2007 | 2008 | 2009 | 2010 | 2011 | 2012 | 2013 | 2014 | 2015 | 2016 | 2017 | 2018 | 2019 |
| Nassau/ P.I.    | 50%  | 49%  | 49%  | 52%  | 52%  | 54%  | 53%  | 54%  | 52%  | 52%  | 55%  | 57%  | 59%  | 60%  | 58%  | 54%  | 56%  | 58%  | 54%  | 55%  | 55%  | 54%  | 56%  |
| Grand Bahama    | 49%  | 51%  | 53%  | 50%  | 51%  | 52%  | 51%  | 52%  | 53%  | 55%  | 54%  | 57%  | 59%  | 52%  | 54%  | 54%  | 57%  | 51%  | 47%  | 45%  | 57%  | 56%  | 51%  |
| Out Islands     | 64%  | 64%  | 56%  | 64%  | 69%  | 69%  | 67%  | 64%  | 65%  | 66%  | 67%  | 69%  | 68%  | 65%  | 61%  | 64%  | 65%  | 66%  | 70%  | 66%  | 65%  | 65%  | 66%  |
| All Bahamas     | 52%  | 51%  | 52%  | 53%  | 54%  | 56%  | 54%  | 55%  | 55%  | 55%  | 58%  | 59%  | 61%  | 59%  | 58%  | 55%  | 58%  | 59%  | 56%  | 56%  | 58%  | 56%  | 58%  |

### **Repeat Visitors: Grand Bahama**