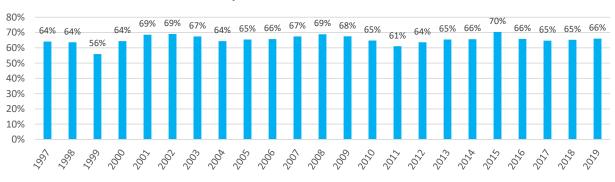

## REPEAT VISITORS ISLANDS OF THE BAHAMAS 1997-2019

| Repeat Visitors |      |      |      |      |      |      |      |      |      |      |      |      |      |      |      |      |      |      |      |      |      |      |      |
|-----------------|------|------|------|------|------|------|------|------|------|------|------|------|------|------|------|------|------|------|------|------|------|------|------|
|                 | 1997 | 1998 | 1999 | 2000 | 2001 | 2002 | 2003 | 2004 | 2005 | 2006 | 2007 | 2008 | 2009 | 2010 | 2011 | 2012 | 2013 | 2014 | 2015 | 2016 | 2017 | 2018 | 2019 |
| Nassau/ P.I.    | 50%  | 49%  | 49%  | 52%  | 52%  | 54%  | 53%  | 54%  | 52%  | 52%  | 55%  | 57%  | 59%  | 60%  | 58%  | 54%  | 56%  | 58%  | 54%  | 55%  | 55%  | 54%  | 56%  |
| Grand Bahama    | 49%  | 51%  | 53%  | 50%  | 51%  | 52%  | 51%  | 52%  | 53%  | 55%  | 54%  | 57%  | 59%  | 52%  | 54%  | 54%  | 57%  | 51%  | 47%  | 45%  | 57%  | 56%  | 51%  |
| Out Islands     | 64%  | 64%  | 56%  | 64%  | 69%  | 69%  | 67%  | 64%  | 65%  | 66%  | 67%  | 69%  | 68%  | 65%  | 61%  | 64%  | 65%  | 66%  | 70%  | 66%  | 65%  | 65%  | 66%  |
| All Bahamas     | 52%  | 51%  | 52%  | 53%  | 54%  | 56%  | 54%  | 55%  | 55%  | 55%  | 58%  | 59%  | 61%  | 59%  | 58%  | 55%  | 58%  | 59%  | 56%  | 56%  | 58%  | 56%  | 58%  |

### **Repeat Visitors: Out Islands**