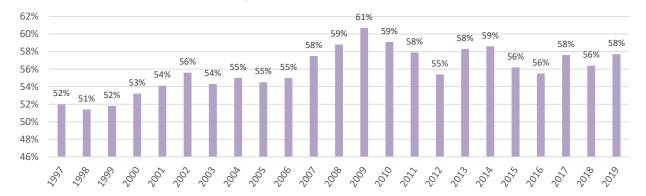

## REPEAT VISITORS ISLANDS OF THE BAHAMAS 1997-2019

| Repeat Visitors |      |      |      |      |      |      |      |      |      |      |      |      |      |      |      |      |      |      |      |      |      |      |      |
|-----------------|------|------|------|------|------|------|------|------|------|------|------|------|------|------|------|------|------|------|------|------|------|------|------|
|                 | 1997 | 1998 | 1999 | 2000 | 2001 | 2002 | 2003 | 2004 | 2005 | 2006 | 2007 | 2008 | 2009 | 2010 | 2011 | 2012 | 2013 | 2014 | 2015 | 2016 | 2017 | 2018 | 2019 |
| Nassau/ P.I.    | 50%  | 49%  | 49%  | 52%  | 52%  | 54%  | 53%  | 54%  | 52%  | 52%  | 55%  | 57%  | 59%  | 60%  | 58%  | 54%  | 56%  | 58%  | 54%  | 55%  | 55%  | 54%  | 56%  |
| Grand Bahama    | 49%  | 51%  | 53%  | 50%  | 51%  | 52%  | 51%  | 52%  | 53%  | 55%  | 54%  | 57%  | 59%  | 52%  | 54%  | 54%  | 57%  | 51%  | 47%  | 45%  | 57%  | 56%  | 51%  |
| Out Islands     | 64%  | 64%  | 56%  | 64%  | 69%  | 69%  | 67%  | 64%  | 65%  | 66%  | 67%  | 69%  | 68%  | 65%  | 61%  | 64%  | 65%  | 66%  | 70%  | 66%  | 65%  | 65%  | 66%  |
| All Bahamas     | 52%  | 51%  | 52%  | 53%  | 54%  | 56%  | 54%  | 55%  | 55%  | 55%  | 58%  | 59%  | 61%  | 59%  | 58%  | 55%  | 58%  | 59%  | 56%  | 56%  | 58%  | 56%  | 58%  |

### **Repeat Visitors: All Bahamas**