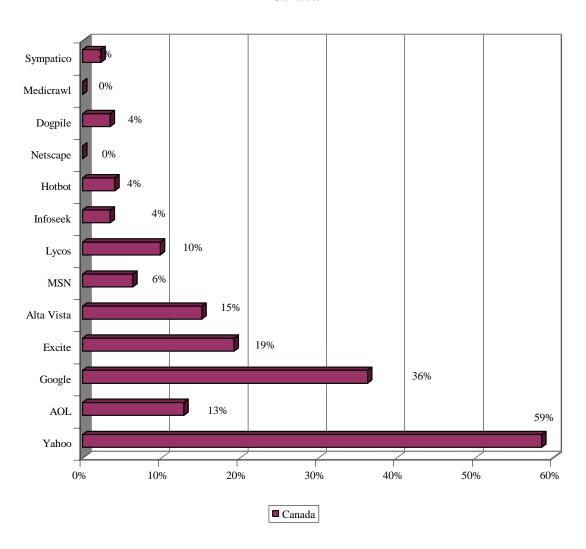

# INTERNET SEARCH ENGINES &/OR CONTENT PROVIDERS BY COUNTRY

|    |            | USA | Canada | Europe | Other Country |
|----|------------|-----|--------|--------|---------------|
| 1  | Yahoo      | 49% | 59%    | 54%    | 56%           |
| 2  | AOL        | 41% | 13%    | 33%    | 19%           |
| 3  | Google     | 22% | 36%    | 31%    | 15%           |
| 4  | Excite     | 11% | 19%    | 12%    | 11%           |
| 5  | Alta Vista | 9%  | 15%    | 20%    | 15%           |
| 6  | MSN        | 8%  | 6%     | 5%     | 0%            |
| 7  | Lycos      | 8%  | 10%    | 23%    | 0%            |
| 8  | Infoseek   | 4%  | 4%     | 1%     | 7%            |
| 9  | Hotbot     | 3%  | 4%     | 0%     | 4%            |
| 10 | Netscape   | 2%  | 0%     | 0%     | 0%            |
| 11 | Dogpile    | 1%  | 4%     | 0%     | 0%            |
| 12 | Medicrawl  | 0%  | 0%     | 1%     | 0%            |
| 13 | Sympatico  | 0%  | 2%     | 0%     | 0%            |

The top 6 Internet Search Engines/content providers for the *USA* were: Yahoo (49%), AOL (41%), Google (22%), Excite (11%), Alta Vista (9%), and MSN (8%).

The top 6 Internet Search Engines/content providers for *Canada* were: Yahoo (59%), AOL (13%), Google (36%), Excite (19%), Alta Vista (15%), and Lycos (10%).