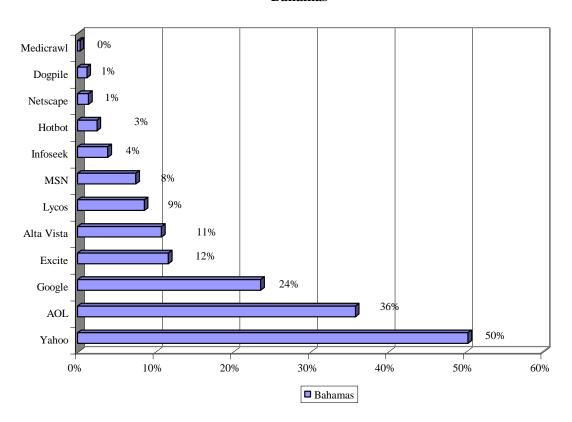

# INTERNET SEARCH ENGINES &/OR CONTENT PROVIDERS ISLANDS OF THE BAHAMAS

|    |            | Bahamas | Nassau/P.I. | <b>Grand Bahama</b> | <b>Out Islands</b> |
|----|------------|---------|-------------|---------------------|--------------------|
| 1  | Yahoo      | 50%     | 50%         | 51%                 | 65%                |
| 2  | AOL        | 36%     | 35%         | 38%                 | 39%                |
| 3  | Google     | 24%     | 25%         | 16%                 | 42%                |
| 4  | Excite     | 12%     | 12%         | 9%                  | 8%                 |
| 5  | Alta Vista | 11%     | 10%         | 13%                 | 19%                |
| 6  | Lycos      | 9%      | 9%          | 7%                  | 12%                |
| 7  | MSN        | 8%      | 8%          | 8%                  | 4%                 |
| 8  | Infoseek   | 4%      | 4%          | 3%                  | 0%                 |
| 9  | Hotbot     | 3%      | 3%          | 3%                  | 4%                 |
| 10 | Netscape   | 1%      | 2%          | 1%                  | 0%                 |
| 11 | Dogpile    | 1%      | 1%          | 2%                  | 12%                |
| 12 | Medicrawl  | 0%      | 0%          | 0%                  | 8%                 |

Yahoo was the most popular Internet search engine/content provider used by visitors to The Islands of the Bahamas. This was the case for Nassau/Paradise Island, Grand Bahama Island and the Out Islands. Half of the visitors (50%) to the Bahamas indicated that they used Yahoo. Half the visitors (50%) to Nassau/Paradise Island used Yahoo, 51% of the visitors to Grand Bahama used Yahoo and 65% of the visitors to the Out Islands used Yahoo.

AOL was the second most popular Internet search engine/content provider used by the visitors to The Bahamas. This was the case for Nassau/Paradise Island, Grand Bahama Island and the Out Islands. More than one-third (36%) of the visitors to the Bahamas indicated that they used AOL. More than one-third (35%) of the visitors to Nassau/Paradise Island used AOL, 38% of the visitors to Grand Bahama used AOL and 39% of the visitors to the Out Islands used AOL.

Google was the third most popular Internet search engine/content provider used by the visitors to The Bahamas. This was the case for Nassau/Paradise Island, Grand Bahama Island and the Out Islands. Almost one-quarter (24%) of the visitors to the Bahamas indicated that they used Google. One-quarter (25%) of the visitors to Nassau/Paradise Island used Google, 16% of the visitors to Grand Bahama used Google and 42% of the visitors to the Out Islands used Google.

#### **Bahamas**

The top 6 Internet Search Engines/content providers for the Islands of the Bahamas were: Yahoo (50%), AOL (36%), Google (24%), Excite (12%), Alta Vista (11%) and Lycos (9%).

The top 6 Internet Search Engines/content providers for Nassau/Paradise Island were: Yahoo (50%), AOL (35%), Google (25%), Excite (12%), Alta Vista (10%) and Lycos (9%).