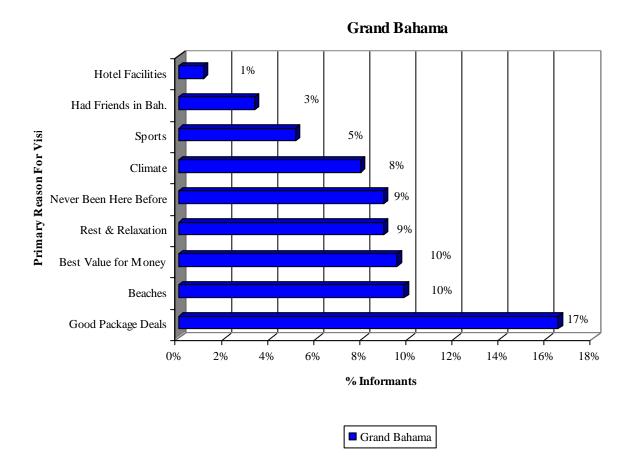

## PRIMARY REASON FOR VISIT TO THE BAHAMAS ISLANDS OF THE BAHAMAS

|                        | Bahamas | Nassau/P.I. | <b>Grand Bahama</b> | Out Islands |
|------------------------|---------|-------------|---------------------|-------------|
| Beaches                | 11%     | 11%         | 10%                 | 6%          |
| Rest & Relaxation      | 11%     | 11%         | 9%                  | 18%         |
| Climate                | 10%     | 11%         | 8%                  | 12%         |
| Never Been Here Before | 9%      | 9%          | 9%                  | 9%          |
| Hotel Facilities       | 9%      | 12%         | 1%                  | 0%          |
| Good Package Deals     | 8%      | 6%          | 17%                 | 0%          |
| Best Value for Money   | 5%      | 3%          | 10%                 | 0%          |
| Had Friends in Bah.    | 4%      | 4%          | 3%                  | 15%         |
| Sports                 | 2%      | 1%          | 5%                  | 18%         |

Visitors to Grand Bahama Island indicated that the primary reasons for visiting the Bahamas were the good package deals, beaches, perception of best value for money, rest and relaxation, never been here before, and climate. Unlike Nassau/P.I, hotel facilities were not a very important reason for choosing to visit Grand Bahama. Seventeen percent (17%) of the visitors indicated that they chose to visit the Bahamas because of the good package deals offered. Ten percent (10%) of them indicated that they chose to visit the Bahamas because of the beaches, 10% because they felt they would receive the best value for money, 9% came for rest & relaxation, 9% came because they had never been here before, and 8% because of the climate.