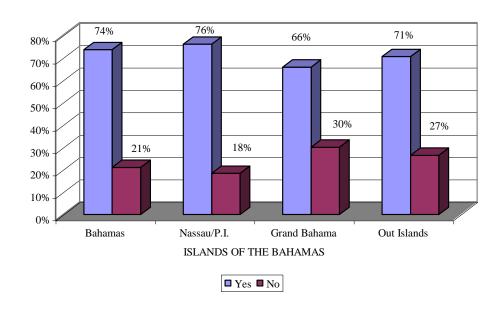

# DO YOU HAVE E-MAIL? ISLANDS OF THE BAHAMAS

|             | Bahamas | Nassau/P.I. | <b>Grand Bahama</b> | Out Islands |
|-------------|---------|-------------|---------------------|-------------|
| Yes         | 74%     | 76%         | 66%                 | 71%         |
| No          | 21%     | 18%         | 30%                 | 27%         |
| No Response | 5%      | 6%          | 4%                  | 3%          |
| Total       | 100%    | 100%        | 100%                | 100%        |

## DO YOU HAVE E-MAIL? ISLANDS OF THE BAHAMAS

Almost three-quarters (74%) of the visitors to The Islands of the Bahamas indicated that they had an e-mail address. More than three-quarters (76%) of the visitors to Nassau/Paradise Island had e-mail addresses. Two-thirds (66%) of the visitors to Grand Bahama had e-mail addresses and 71% of those to the Out Islands had e-mail addresses.