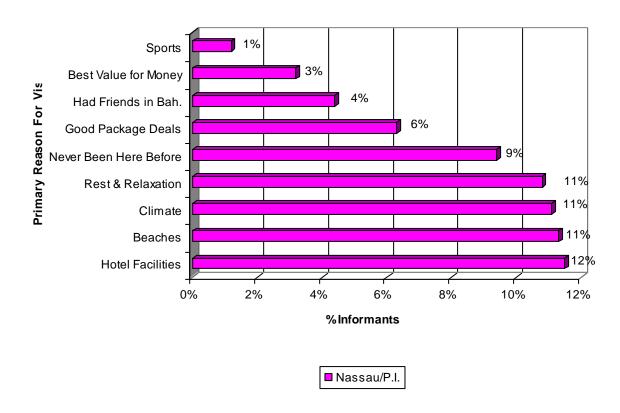

## PRIMARY REASON FOR VISIT TO THE BAHAMAS ISLANDS OF THE BAHAMAS

|                        | Bahamas | Nassau/P.I. | <b>Grand Bahama</b> | Out Islands |
|------------------------|---------|-------------|---------------------|-------------|
| Beaches                | 11%     | 11%         | 10%                 | 6%          |
| Rest & Relaxation      | 11%     | 11%         | 9%                  | 18%         |
| Climate                | 10%     | 11%         | 8%                  | 12%         |
| Never Been Here Before | 9%      | 9%          | 9%                  | 9%          |
| Hotel Facilities       | 9%      | 12%         | 1%                  | 0%          |
| Good Package Deals     | 8%      | 6%          | 17%                 | 0%          |
| Best Value for Money   | 5%      | 3%          | 10%                 | 0%          |
| Had Friends in Bah.    | 4%      | 4%          | 3%                  | 15%         |
| Sports                 | 2%      | 1%          | 5%                  | 18%         |

#### Nassau/P.I.

Visitors to Nassau/Paradise Island indicated that the primary reasons for visiting the Bahamas were the hotel facilities, beaches, climate, rest and relaxation, never been here before, and good package deals. Twelve percent (12%) of the visitors indicated that they chose to visit the Bahamas because of the hotel facilities. Eleven percent (11%) of the them indicated that they chose to visit the Bahamas because of the beaches, 11% for the climate, 11% came for rest & relaxation, 9% came because they had never been here before, and 6% because of the good package deals offered.