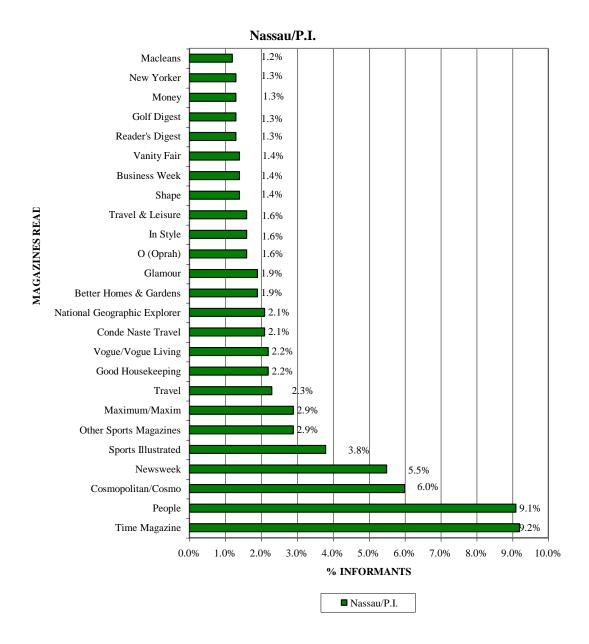

The top 25 magazines visitors to Nassau/Paradise Island indicated that they read were: Time Magazine (9%), People (9%), Cosmopolitan (6%), Newsweek (6%), Sports Illustrated (4%), Other Sports Magazines (3%), Maximum/Maxim (3%), Travel (2%), Good Housekeeping (2%), Vogue (2%), Conde Naste Travel (2%), National Geographic Explorer (2%), Better Homes and Gardens (2%), Glamour (2%), Oprah (2%), In Style (2%), Travel & Leisure (2%), Shape (1%), Business Week (1%), Vanity Fair (1%), Reader's Digest (1%), Golf Digest (1%), Money (1%), New Yorker (1%) and Macleans (1%).