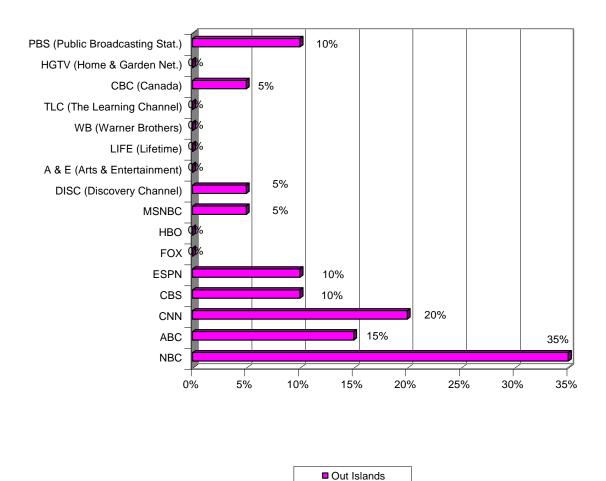

## FAVORITE TELEVISION NETWORK/STATIONS ISLANDS OF THE BAHAMAS

|    |                                 | Bahamas | Nassau/P.I. | <b>Grand Bahama</b> | <b>Out Islands</b> |
|----|---------------------------------|---------|-------------|---------------------|--------------------|
| 1  | NBC                             | 26%     | 27%         | 21%                 | 35%                |
| 2  | ABC                             | 19%     | 18%         | 21%                 | 15%                |
| 3  | CNN                             | 17%     | 18%         | 14%                 | 20%                |
| 4  | CBS                             | 12%     | 12%         | 11%                 | 10%                |
| 5  | ESPN                            | 10%     | 10%         | 8%                  | 10%                |
| 6  | FOX                             | 10%     | 10%         | 9%                  | 0%                 |
| 7  | НВО                             | 5%      | 6%          | 3%                  | 0%                 |
| 8  | MSNBC                           | 4%      | 4%          | 3%                  | 5%                 |
| 9  | DISC (Discovery Channel)        | 3%      | 4%          | 1%                  | 5%                 |
| 10 | A & E (Arts & Entertainment)    | 3%      | 3%          | 4%                  | 0%                 |
| 11 | LIFE (Lifetime)                 | 3%      | 2%          | 5%                  | 0%                 |
| 12 | WB (Warner Brothers)            | 3%      | 3%          | 3%                  | 0%                 |
| 13 | TLC (The Learning Channel)      | 3%      | 3%          | 2%                  | 0%                 |
| 14 | CBC (Canada)                    | 2%      | 3%          | 0%                  | 5%                 |
| 15 | HGTV (Home & Garden Net.)       | 2%      | 1%          | 3%                  | 0%                 |
| 16 | PBS (Public Broadcasting Stat.) | 1%      | 1%          | 1%                  | 10%                |

#### **Out Islands**

**Network Television** was the second most popular electronic media used by visitors to **The Out Islands** to plan their vacations. Twelve percent (12%) of the visitors to the Out Islands used **Network Television** when planning their vacations.

In general, the most popular television networks/stations (including cable) for visitors to the Out Islands as a whole were: NBC, ABC, CNN, CBS, FOX, ESPN, and PBS (Public Broadcasting Network). These were the channels that visitors to the Out Islands indicated that they enjoyed watching.