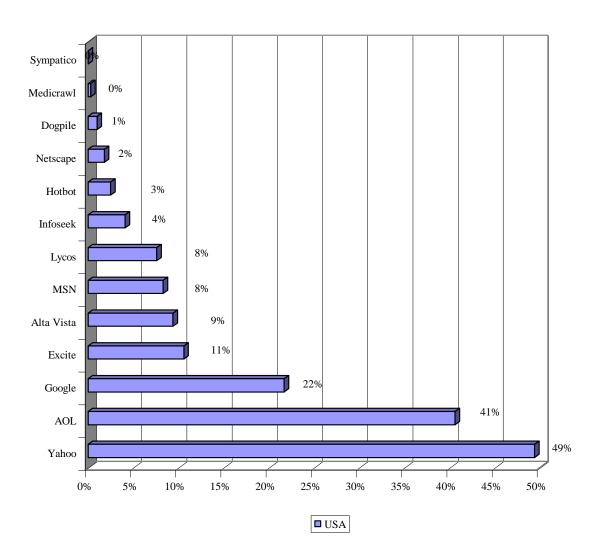

# INTERNET SEARCH ENGINES &/OR CONTENT PROVIDERS BY COUNTRY

|    |            | USA | Canada | Europe | Other Country |
|----|------------|-----|--------|--------|---------------|
| 1  | Yahoo      | 49% | 59%    | 54%    | 56%           |
| 2  | AOL        | 41% | 13%    | 33%    | 19%           |
| 3  | Google     | 22% | 36%    | 31%    | 15%           |
| 4  | Excite     | 11% | 19%    | 12%    | 11%           |
| 5  | Alta Vista | 9%  | 15%    | 20%    | 15%           |
| 6  | MSN        | 8%  | 6%     | 5%     | 0%            |
| 7  | Lycos      | 8%  | 10%    | 23%    | 0%            |
| 8  | Infoseek   | 4%  | 4%     | 1%     | 7%            |
| 9  | Hotbot     | 3%  | 4%     | 0%     | 4%            |
| 10 | Netscape   | 2%  | 0%     | 0%     | 0%            |
| 11 | Dogpile    | 1%  | 4%     | 0%     | 0%            |
| 12 | Medicrawl  | 0%  | 0%     | 1%     | 0%            |
| 13 | Sympatico  | 0%  | 2%     | 0%     | 0%            |

The top 6 Internet Search Engines/content providers for the *USA* were: Yahoo (49%), AOL (41%), Google (22%), Excite (11%), Alta Vista (9%), and MSN (8%).

The top 6 Internet Search Engines/content providers for *Canada* were: Yahoo (59%), AOL (13%), Google (36%), Excite (19%), Alta Vista (15%), and Lycos (10%).