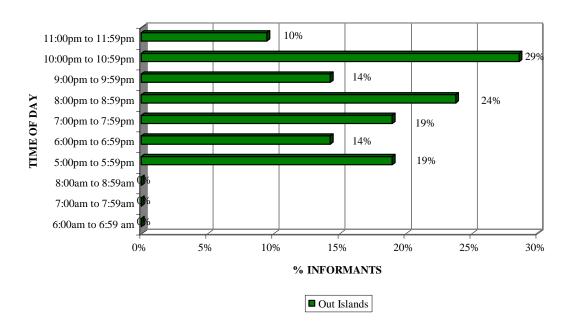

## TIME MOST LIKELY TO WATCH TELEVISION ISLANDS OF THE BAHAMAS

|                    | Bahamas | Nassau/P.I. | <b>Grand Bahama</b> | Out Islands |
|--------------------|---------|-------------|---------------------|-------------|
| 6:00am to 6:59 am  | 3%      | 4%          | 2%                  | 0%          |
| 7:00am to 7:59am   | 8%      | 8%          | 8%                  | 0%          |
| 8:00am to 8:59am   | 7%      | 8%          | 6%                  | 0%          |
| 5:00pm to 5:59pm   | 5%      | 5%          | 5%                  | 19%         |
| 6:00pm to 6:59pm   | 13%     | 12%         | 14%                 | 14%         |
| 7:00pm to 7:59pm   | 22%     | 22%         | 22%                 | 19%         |
| 8:00pm to 8:59pm   | 32%     | 33%         | 30%                 | 24%         |
| 9:00pm to 9:59pm   | 29%     | 31%         | 25%                 | 14%         |
| 10:00pm to 10:59pm | 18%     | 17%         | 18%                 | 29%         |
| 11:00pm to 11:59pm | 7%      | 7%          | 6%                  | 10%         |

Visitors to the Islands of the Bahamas were more likely to watch television between the hours of 6:00 p.m. in the evening to 11:00 p.m. at night. However, the most popular time for watching television for visitors to the Islands of the Bahamas was between 8:00 p.m. to 8:59 p.m. Almost one-third (32%) of the visitors to the Islands of the Bahamas indicated that they watched television between 8:00 p.m. to 8:59 p.m. One third (33%) of the visitors to Nassau/Paradise Island watched television between 8:00 p.m. to 8:59 p.m. and 30% of the visitors to Grand Bahama watched television during this period. The most popular time for watching television for visitors to the Out Islands was between 10:00 p.m. to 10:59 p.m.

Visitors to the Out Islands indicated that they watched television between the hours of 5:00 p.m. in the evening to 11:59 p.m. at night. Nineteen percent of them watched television between 5:00 p.m. to 5:59 p.m. in the evening. Fourteen percent (14%) of the visitors to the Out Islands watched television between 6:00 p.m. to 6:59 p.m. in the evening. Nineteen percent (19%) of them watched television between 7:00 p.m. to 7:59 p.m. and 24% of them watched television between 8:00 p.m. to 8:59 p.m. Fourteen percent (14%) of them watched television between 9:00 p.m. to 9:59 p.m. Twenty-nine percent (29%) of them watched television between 10:00 p.m. to 10:59 p.m. and 10% of them watched television between 11:00 p.m. to 11:59 p.m. at night.

Some of the visitors to the Out Islands appeared to begin watching television one hour prior to and one hour after the visitors who went to Nassau/Paradise Island and Grand Bahama Island.