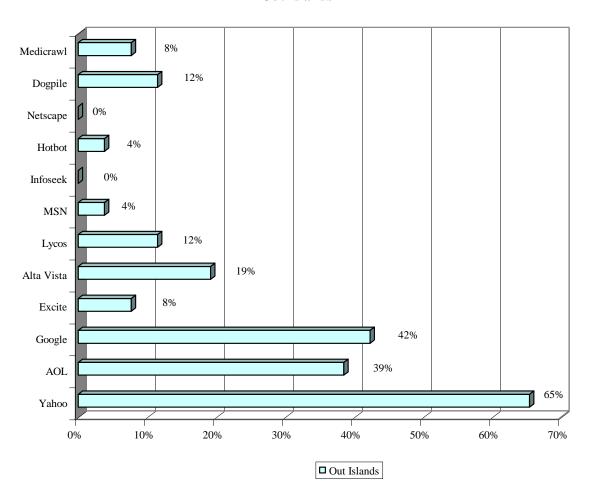

# INTERNET SEARCH ENGINES &/OR CONTENT PROVIDERS ISLANDS OF THE BAHAMAS

|    |            | Bahamas | Nassau/P.I. | <b>Grand Bahama</b> | <b>Out Islands</b> |
|----|------------|---------|-------------|---------------------|--------------------|
| 1  | Yahoo      | 50%     | 50%         | 51%                 | 65%                |
| 2  | AOL        | 36%     | 35%         | 38%                 | 39%                |
| 3  | Google     | 24%     | 25%         | 16%                 | 42%                |
| 4  | Excite     | 12%     | 12%         | 9%                  | 8%                 |
| 5  | Alta Vista | 11%     | 10%         | 13%                 | 19%                |
| 6  | Lycos      | 9%      | 9%          | 7%                  | 12%                |
| 7  | MSN        | 8%      | 8%          | 8%                  | 4%                 |
| 8  | Infoseek   | 4%      | 4%          | 3%                  | 0%                 |
| 9  | Hotbot     | 3%      | 3%          | 3%                  | 4%                 |
| 10 | Netscape   | 1%      | 2%          | 1%                  | 0%                 |
| 11 | Dogpile    | 1%      | 1%          | 2%                  | 12%                |
| 12 | Medicrawl  | 0%      | 0%          | 0%                  | 8%                 |

Yahoo was the most popular Internet search engine/content provider used by visitors to The Islands of the Bahamas. This was the case for Nassau/Paradise Island, Grand Bahama Island and the Out Islands. Half of the visitors (50%) to the Bahamas indicated that they used Yahoo. Half the visitors (50%) to Nassau/Paradise Island used Yahoo, 51% of the visitors to Grand Bahama used Yahoo and 65% of the visitors to the Out Islands used Yahoo.

AOL was the second most popular Internet search engine/content provider used by the visitors to The Bahamas. This was the case for Nassau/Paradise Island, Grand Bahama Island and the Out Islands. More than one-third (36%) of the visitors to the Bahamas indicated that they used AOL. More than one-third (35%) of the visitors to Nassau/Paradise Island used AOL, 38% of the visitors to Grand Bahama used AOL and 39% of the visitors to the Out Islands used AOL.

Google was the third most popular Internet search engine/content provider used by the visitors to The Bahamas. This was the case for Nassau/Paradise Island, Grand Bahama Island and the Out Islands. Almost one-quarter (24%) of the visitors to the Bahamas indicated that they used Google. One-quarter (25%) of the visitors to Nassau/Paradise Island used Google, 16% of the visitors to Grand Bahama used Google and 42% of the visitors to the Out Islands used Google.

#### **Out Islands**

The top 6 Internet Search Engines/content providers for the Out Islands were: Yahoo (65%), Google (42%), AOL (39%), Alta Vista (19%), Lycos (12%), and Dogpile (12%)