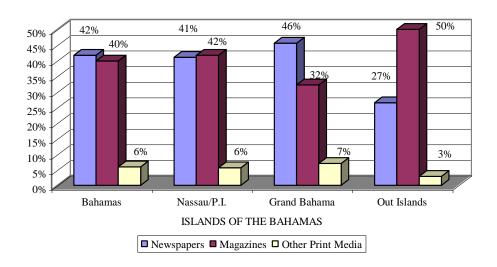

## PRINT MEDIA USED WHEN PLANNING YOUR VACATION ISLANDS OF THE BAHAMAS

|                   | Bahamas | Nassau/P.I. | <b>Grand Bahama</b> | Out Islands |
|-------------------|---------|-------------|---------------------|-------------|
| Newspapers        | 42%     | 41%         | 46%                 | 27%         |
| Magazines         | 40%     | 42%         | 32%                 | 50%         |
| Other Print Media | 6%      | 6%          | 7%                  | 3%          |

#### PRINT MEDIA USED WHEN PLANNING YOUR VACATION

Visitors to the *Islands of the Bahamas* as a whole, read both newspapers and magazines when they were planning their vacations. Forty-two percent (42%) of the visitors to the Bahamas read newspapers when they were planning their vacations and 40% of them read magazines.

Visitors to Nassau/Paradise Island read both newspapers and magazines when they were planning their vacations. Forty-one percent (41%) of the visitors to Nassau/Paradise Island read newspapers when they were planning their vacations and 42% of them read magazines.

Visitors to Grand Bahama Island also read both newspapers and magazines when they were planning their vacations. However, these visitors gravitated more to reading newspapers. Forty-six percent (46%) of the

visitors to Grand Bahama Island read newspapers when they were planning their vacations and 32% of them read magazines.

Visitors to the Out Islands read both newspapers and magazines when they were planning their vacations as well. However, more of them read magazines. Twenty-seven percent (27%) of the visitors to the Out Islands read newspapers when they were planning their vacations and 50% of them read magazines.

N.B. Forty-two percent (42%) of the visitors indicated that they used newspapers when they were planning their vacations. Forty-one percent (41%) of the visitors to Nassau/Paradise Island indicated that they used newspapers when they were planning their vacations. Almost half (46%) of the visitors to Grand Bahama indicated that they used newspapers when planning their vacations and 27% of visitors to the Out Islands indicated this.