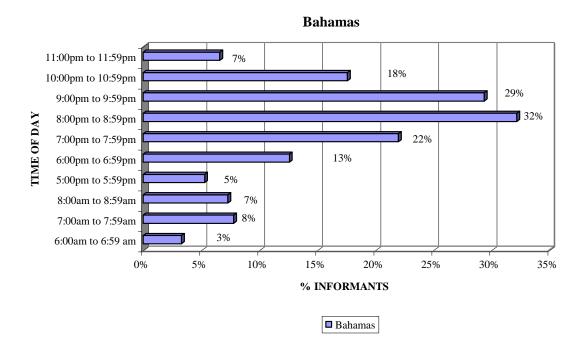

## TIME MOST LIKELY TO WATCH TELEVISION ISLANDS OF THE BAHAMAS

|                    | Bahamas | Nassau/P.I. | <b>Grand Bahama</b> | Out Islands |
|--------------------|---------|-------------|---------------------|-------------|
| 6:00am to 6:59 am  | 3%      | 4%          | 2%                  | 0%          |
| 7:00am to 7:59am   | 8%      | 8%          | 8%                  | 0%          |
| 8:00am to 8:59am   | 7%      | 8%          | 6%                  | 0%          |
| 5:00pm to 5:59pm   | 5%      | 5%          | 5%                  | 19%         |
| 6:00pm to 6:59pm   | 13%     | 12%         | 14%                 | 14%         |
| 7:00pm to 7:59pm   | 22%     | 22%         | 22%                 | 19%         |
| 8:00pm to 8:59pm   | 32%     | 33%         | 30%                 | 24%         |
| 9:00pm to 9:59pm   | 29%     | 31%         | 25%                 | 14%         |
| 10:00pm to 10:59pm | 18%     | 17%         | 18%                 | 29%         |
| 11:00pm to 11:59pm | 7%      | 7%          | 6%                  | 10%         |

Visitors to the Islands of the Bahamas were more likely to watch television between the hours of 6:00 p.m. in the evening to 11:00 p.m. at night. However, the most popular time for watching television for visitors to the Islands of the Bahamas was between 8:00 p.m. to 8:59 p.m. Almost one-third (32%) of the visitors to the Islands of the Bahamas indicated that they watched television between 8:00 p.m. to 8:59 p.m. One third (33%) of the visitors to Nassau/Paradise Island watched television between 8:00 p.m. to 8:59 p.m. and 30% of the visitors to Grand Bahama watched television during this period. The most popular time for watching television for visitors to the Out Islands was between 10:00 p.m. to 10:59 p.m.

Thirteen percent (13%) of the visitors to the Bahamas watched television between 6:00 p.m. to 6:59 p.m. in the evening. Twenty-two percent (22%) of them watched television between 7:00 p.m. to 7:59 p.m. and 32% of them watched television between 8:00 p.m. to 8:59 p.m. Twenty-nine percent (29%) of them watched television between 9:00 p.m. to 9:59 p.m. and 18% of them watched television between 10:00 p.m. to 10:59 p.m. at night.