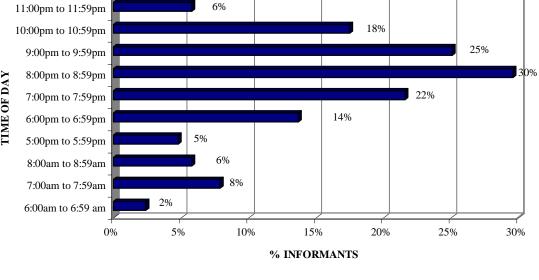

## TIME MOST LIKELY TO WATCH TELEVISION ISLANDS OF THE BAHAMAS

|                    | Bahamas | Nassau/P.I. | <b>Grand Bahama</b> | Out Islands |
|--------------------|---------|-------------|---------------------|-------------|
| 6:00am to 6:59 am  | 3%      | 4%          | 2%                  | 0%          |
| 7:00am to 7:59am   | 8%      | 8%          | 8%                  | 0%          |
| 8:00am to 8:59am   | 7%      | 8%          | 6%                  | 0%          |
| 5:00pm to 5:59pm   | 5%      | 5%          | 5%                  | 19%         |
| 6:00pm to 6:59pm   | 13%     | 12%         | 14%                 | 14%         |
| 7:00pm to 7:59pm   | 22%     | 22%         | 22%                 | 19%         |
| 8:00pm to 8:59pm   | 32%     | 33%         | 30%                 | 24%         |
| 9:00pm to 9:59pm   | 29%     | 31%         | 25%                 | 14%         |
| 10:00pm to 10:59pm | 18%     | 17%         | 18%                 | 29%         |
| 11:00pm to 11:59pm | 7%      | 7%          | 6%                  | 10%         |

Visitors to the Islands of the Bahamas were more likely to watch television between the hours of 6:00 p.m. in the evening to 11:00 p.m. at night. However, the most popular time for watching television for visitors to the Islands of the Bahamas was between 8:00 p.m. to 8:59 p.m. Almost one-third (32%) of the visitors to the Islands of the Bahamas indicated that they watched television between 8:00 p.m. to 8:59 p.m. One third (33%) of the visitors to Nassau/Paradise Island watched television between 8:00 p.m. to 8:59 p.m. and 30% of the visitors to Grand Bahama watched television during this period. The most popular time for watching television for visitors to the Out Islands was between 10:00 p.m. to 10:59 p.m.

Thirteen percent (13%) of the visitors to the Bahamas watched television between 6:00 p.m. to 6:59 p.m. in the evening. Twenty-two percent (22%) of them watched television between 7:00 p.m. to 7:59 p.m. and 32% of them watched television between 8:00 p.m. to 8:59 p.m. Twenty-nine percent (29%) of them watched television between 9:00 p.m. to 9:59 p.m. and 18% of them watched television between 10:00 p.m. to 10:59 p.m. at night.