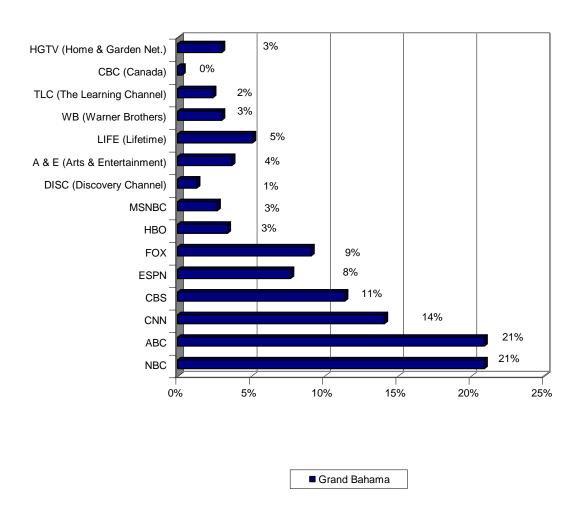

## FAVORITE TELEVISION NETWORK/STATIONS ISLANDS OF THE BAHAMAS

|    |                                 | Bahamas | Nassau/P.I. | <b>Grand Bahama</b> | <b>Out Islands</b> |
|----|---------------------------------|---------|-------------|---------------------|--------------------|
| 1  | NBC                             | 26%     | 27%         | 21%                 | 35%                |
| 2  | ABC                             | 19%     | 18%         | 21%                 | 15%                |
| 3  | CNN                             | 17%     | 18%         | 14%                 | 20%                |
| 4  | CBS                             | 12%     | 12%         | 11%                 | 10%                |
| 5  | ESPN                            | 10%     | 10%         | 8%                  | 10%                |
| 6  | FOX                             | 10%     | 10%         | 9%                  | 0%                 |
| 7  | НВО                             | 5%      | 6%          | 3%                  | 0%                 |
| 8  | MSNBC                           | 4%      | 4%          | 3%                  | 5%                 |
| 9  | DISC (Discovery Channel)        | 3%      | 4%          | 1%                  | 5%                 |
| 10 | A & E (Arts & Entertainment)    | 3%      | 3%          | 4%                  | 0%                 |
| 11 | LIFE (Lifetime)                 | 3%      | 2%          | 5%                  | 0%                 |
| 12 | WB (Warner Brothers)            | 3%      | 3%          | 3%                  | 0%                 |
| 13 | TLC (The Learning Channel)      | 3%      | 3%          | 2%                  | 0%                 |
| 14 | CBC (Canada)                    | 2%      | 3%          | 0%                  | 5%                 |
| 15 | HGTV (Home & Garden Net.)       | 2%      | 1%          | 3%                  | 0%                 |
| 16 | PBS (Public Broadcasting Stat.) | 1%      | 1%          | 1%                  | 10%                |

#### **Grand Bahama**

**Network Television** was the second most popular electronic media used by visitors to **Grand Bahama Island** to plan their vacations. Sixteen percent (16%) of the visitors to Grand Bahama Island used **Network Television** when planning their vacations.

In general, the ten most popular television networks/stations (including cable) for Grand Bahama Island as a whole were: NBC, ABC, CNN, CBS, FOX, ESPN, *Lifetime*, A & E, HBO, and *HGTV* (Home &

Garden Network). These were the channels that visitors to Grand Bahama indicated that they enjoyed watching.