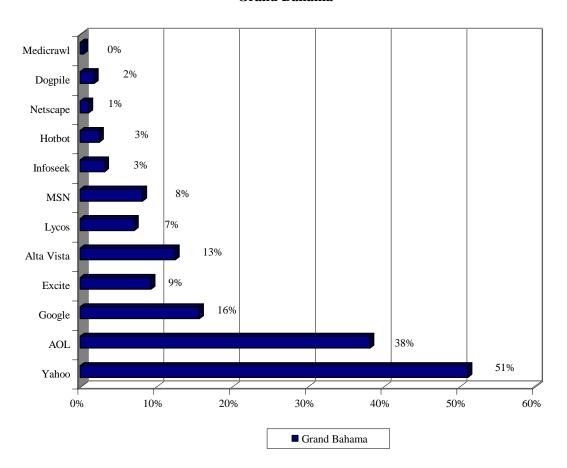

# INTERNET SEARCH ENGINES &/OR CONTENT PROVIDERS ISLANDS OF THE BAHAMAS

|    |            | Bahamas | Nassau/P.I. | <b>Grand Bahama</b> | <b>Out Islands</b> |
|----|------------|---------|-------------|---------------------|--------------------|
| 1  | Yahoo      | 50%     | 50%         | 51%                 | 65%                |
| 2  | AOL        | 36%     | 35%         | 38%                 | 39%                |
| 3  | Google     | 24%     | 25%         | 16%                 | 42%                |
| 4  | Excite     | 12%     | 12%         | 9%                  | 8%                 |
| 5  | Alta Vista | 11%     | 10%         | 13%                 | 19%                |
| 6  | Lycos      | 9%      | 9%          | 7%                  | 12%                |
| 7  | MSN        | 8%      | 8%          | 8%                  | 4%                 |
| 8  | Infoseek   | 4%      | 4%          | 3%                  | 0%                 |
| 9  | Hotbot     | 3%      | 3%          | 3%                  | 4%                 |
| 10 | Netscape   | 1%      | 2%          | 1%                  | 0%                 |
| 11 | Dogpile    | 1%      | 1%          | 2%                  | 12%                |
| 12 | Medicrawl  | 0%      | 0%          | 0%                  | 8%                 |

Yahoo was the most popular Internet search engine/content provider used by visitors to The Islands of the Bahamas. This was the case for Nassau/Paradise Island, Grand Bahama Island and the Out Islands. Half of the visitors (50%) to the Bahamas indicated that they used Yahoo. Half the visitors (50%) to Nassau/Paradise Island used Yahoo, 51% of the visitors to Grand Bahama used Yahoo and 65% of the visitors to the Out Islands used Yahoo.

AOL was the second most popular Internet search engine/content provider used by the visitors to The Bahamas. This was the case for Nassau/Paradise Island, Grand Bahama Island and the Out Islands. More than one-third (36%) of the visitors to the Bahamas indicated that they used AOL. More than one-third (35%) of the visitors to Nassau/Paradise Island used AOL, 38% of the visitors to Grand Bahama used AOL and 39% of the visitors to the Out Islands used AOL.

Google was the third most popular Internet search engine/content provider used by the visitors to The Bahamas. This was the case for Nassau/Paradise Island, Grand Bahama Island and the Out Islands. Almost one-quarter (24%) of the visitors to the Bahamas indicated that they used Google. One-quarter (25%) of the visitors to Nassau/Paradise Island used Google, 16% of the visitors to Grand Bahama used Google and 42% of the visitors to the Out Islands used Google.

#### **Grand Bahama**

The top 6 Internet Search Engines/content providers for Grand Bahama Island were: Yahoo (51%), AOL (38%), Google (16%), Alta Vista (13%), Excite (9%) and MSN (8%).