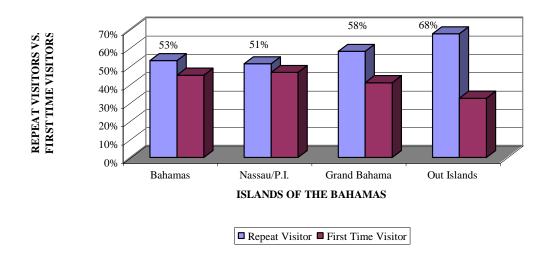

HAVE YOU EVER VISITED THE BAHAMAS BEFORE ISLANDS OF THE BAHAMAS

|                    | Bahamas | Nassau/P.I. | <b>Grand Bahama</b> | Out Islands |
|--------------------|---------|-------------|---------------------|-------------|
| Repeat Visitor     | 53%     | 51%         | 58%                 | 68%         |
| First Time Visitor | 45%     | 47%         | 41%                 | 32%         |

Fifty-three percent (53%) of the stopover visitor to The Islands of The Bahamas overall were repeat visitors. As usual, the Out Islands captured the highest percentage of repeat visitors (68%). Only 32% of the visitors to the Out Islands were visiting for the first time.