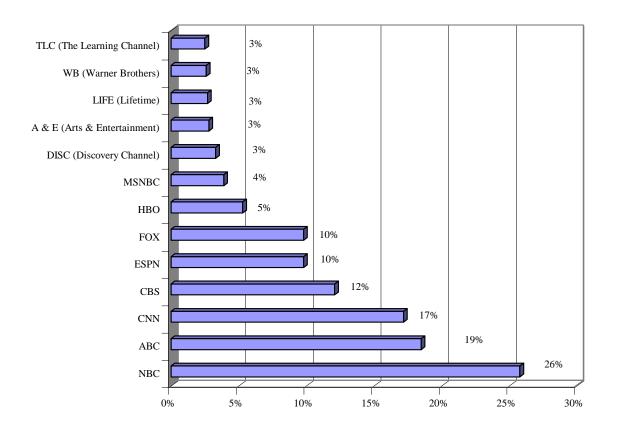

## FAVORITE TELEVISION NETWORK/STATIONS ISLANDS OF THE BAHAMAS

|    |                                 | Bahamas | Nassau/P.I. | <b>Grand Bahama</b> | <b>Out Islands</b> |
|----|---------------------------------|---------|-------------|---------------------|--------------------|
| 1  | NBC                             | 26%     | 27%         | 21%                 | 35%                |
| 2  | ABC                             | 19%     | 18%         | 21%                 | 15%                |
| 3  | CNN                             | 17%     | 18%         | 14%                 | 20%                |
| 4  | CBS                             | 12%     | 12%         | 11%                 | 10%                |
| 5  | ESPN                            | 10%     | 10%         | 8%                  | 10%                |
| 6  | FOX                             | 10%     | 10%         | 9%                  | 0%                 |
| 7  | НВО                             | 5%      | 6%          | 3%                  | 0%                 |
| 8  | MSNBC                           | 4%      | 4%          | 3%                  | 5%                 |
| 9  | DISC (Discovery Channel)        | 3%      | 4%          | 1%                  | 5%                 |
| 10 | A & E (Arts & Entertainment)    | 3%      | 3%          | 4%                  | 0%                 |
| 11 | LIFE (Lifetime)                 | 3%      | 2%          | 5%                  | 0%                 |
| 12 | WB (Warner Brothers)            | 3%      | 3%          | 3%                  | 0%                 |
| 13 | TLC (The Learning Channel)      | 3%      | 3%          | 2%                  | 0%                 |
| 14 | CBC (Canada)                    | 2%      | 3%          | 0%                  | 5%                 |
| 15 | HGTV (Home & Garden Net.)       | 2%      | 1%          | 3%                  | 0%                 |
| 16 | PBS (Public Broadcasting Stat.) | 1%      | 1%          | 1%                  | 10%                |

In general the ten most popular television networks and stations (including cable) for the Islands of the Bahamas as a whole were: NBC, ABC, CNN (*Specialty News Channels ranked third amongst the most popular electronic media used by visitors to the Bahamas to plan their vacations*), CBS, ESPN (Sports Channel), FOX, HBO, MSNBC, Discovery