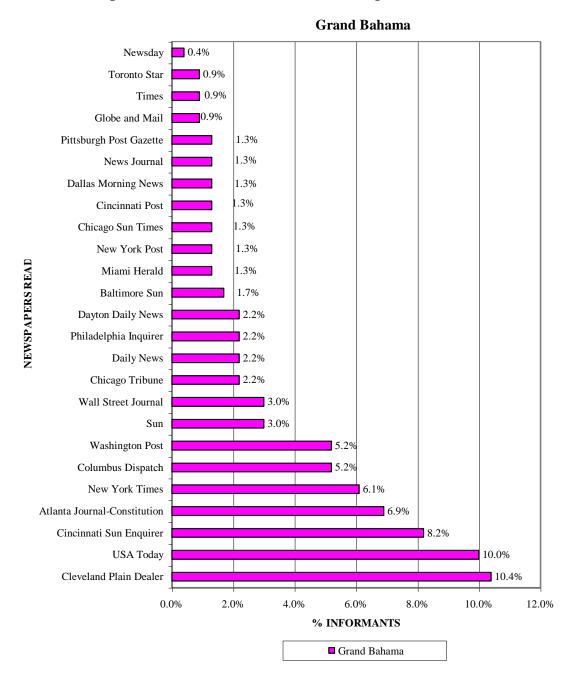

The top 25 newspapers visitors to Grand Bahama Island indicated that they were reading were: Cleveland Plain Dealer (10%), USA Today (10%), Cincinnati Sun Enquirer (8%), Atlanta Journal-Constitution (7%), New York

Times (6%), Columbus Dispatch (5%), Washington Post (5%), Sun (3%), Wall Street Journal (3%), Chicago Tribune (2%), Daily News (2%), Philadelphia Inquirer (2%), Dayton Daily News (2%), Baltimore Sun (2%), Miami Herald (1%), New York Post (1%), Chicago Sun Times (1%), Cincinnati Post (1%), Dallas Morning News (1%), News Journal (1%), Pittsburgh Post Gazette (1%), Globe and Mail (1%), Times (1%), Toronto Star (1%), and Newsday (0.4%).