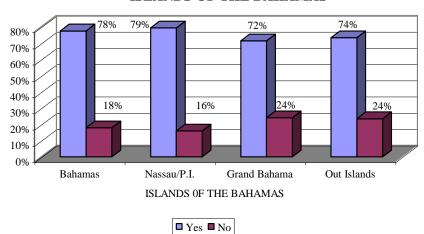

## DO YOU SURF THE INTERNET? ISLANDS OF THE BAHAMAS

|             | Bahamas | Nassau/P.I. | <b>Grand Bahama</b> | Out Islands |
|-------------|---------|-------------|---------------------|-------------|
| Yes         | 78%     | 79%         | 72%                 | 74%         |
| No          | 18%     | 16%         | 24%                 | 24%         |
| No Response | 5%      | 5%          | 4%                  | 3%          |
| Total       | 100%    | 100%        | 100%                | 100%        |

## DO YOU SURF THE INTERNET? ISLANDS OF THE BAHAMAS

More than three-quarters (78%) of the visitors to the Islands of the Bahamas indicated that they surfed the Internet. Seventy-nine percent (79%) of the visitors to Nassau/Paradise Island indicated that they surfed the Internet. Seventy-two percent (72%) of the visitors to Grand Bahama surfed the Internet and 74% of those to the Out Islands surfed the Internet.