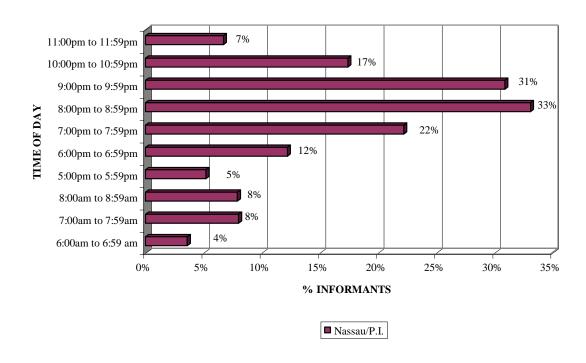

## TIME MOST LIKELY TO WATCH TELEVISION ISLANDS OF THE BAHAMAS

|                    | Bahamas | Nassau/P.I. | <b>Grand Bahama</b> | Out Islands |
|--------------------|---------|-------------|---------------------|-------------|
| 6:00am to 6:59 am  | 3%      | 4%          | 2%                  | 0%          |
| 7:00am to 7:59am   | 8%      | 8%          | 8%                  | 0%          |
| 8:00am to 8:59am   | 7%      | 8%          | 6%                  | 0%          |
| 5:00pm to 5:59pm   | 5%      | 5%          | 5%                  | 19%         |
| 6:00pm to 6:59pm   | 13%     | 12%         | 14%                 | 14%         |
| 7:00pm to 7:59pm   | 22%     | 22%         | 22%                 | 19%         |
| 8:00pm to 8:59pm   | 32%     | 33%         | 30%                 | 24%         |
| 9:00pm to 9:59pm   | 29%     | 31%         | 25%                 | 14%         |
| 10:00pm to 10:59pm | 18%     | 17%         | 18%                 | 29%         |
| 11:00pm to 11:59pm | 7%      | 7%          | 6%                  | 10%         |

Visitors to the Islands of the Bahamas were more likely to watch television between the hours of 6:00 p.m. in the evening to 11:00 p.m. at night. However, the most popular time for watching television for visitors to the Islands of the Bahamas was between 8:00 p.m. to 8:59 p.m. Almost one-third (32%) of the visitors to the Islands of the Bahamas indicated that they watched television between 8:00 p.m. to 8:59 p.m. One third (33%) of the visitors to Nassau/Paradise Island watched television between 8:00 p.m. to 8:59 p.m. and 30% of the visitors to Grand Bahama watched television during this period. The most popular time for watching television for visitors to the Out Islands was between 10:00 p.m. to 10:59 p.m.

Twelve percent (12%) of the visitors to Nassau/Paradise Island watched television between 6:00 p.m. to 6:59 p.m. in the evening. Twenty-two percent (22%) of them watched television between 7:00 p.m. to 7:59 p.m. and 33% of them watched television between 8:00 p.m. to 8:59 p.m. Thirty-one percent (31%) of them watched television between 9:00 p.m. to 9:59 p.m. and 17% of them watched television between 10:00 p.m. to 10:59 p.m. at night.