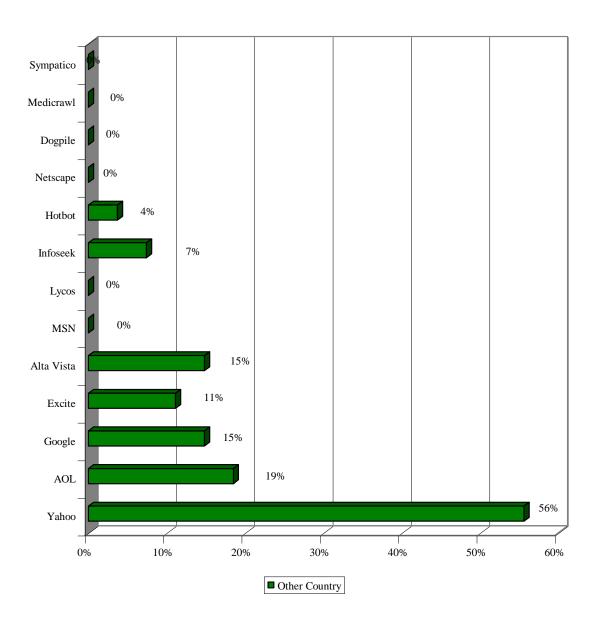

# INTERNET SEARCH ENGINES &/OR CONTENT PROVIDERS BY COUNTRY

|    |            | USA | Canada | Europe | Other Country |
|----|------------|-----|--------|--------|---------------|
| 1  | Yahoo      | 49% | 59%    | 54%    | 56%           |
| 2  | AOL        | 41% | 13%    | 33%    | 19%           |
| 3  | Google     | 22% | 36%    | 31%    | 15%           |
| 4  | Excite     | 11% | 19%    | 12%    | 11%           |
| 5  | Alta Vista | 9%  | 15%    | 20%    | 15%           |
| 6  | MSN        | 8%  | 6%     | 5%     | 0%            |
| 7  | Lycos      | 8%  | 10%    | 23%    | 0%            |
| 8  | Infoseek   | 4%  | 4%     | 1%     | 7%            |
| 9  | Hotbot     | 3%  | 4%     | 0%     | 4%            |
| 10 | Netscape   | 2%  | 0%     | 0%     | 0%            |
| 11 | Dogpile    | 1%  | 4%     | 0%     | 0%            |
| 12 | Medicrawl  | 0%  | 0%     | 1%     | 0%            |
| 13 | Sympatico  | 0%  | 2%     | 0%     | 0%            |

The top 6 Internet Search Engines/content providers for *Europe* were: Yahoo (54%), AOL (33%), Google (31%), Lycos (23%), Alta Vista (20%), and Excite (12%).

The top 6 Internet Search Engines/content providers for *Other Countries* were: Yahoo (56%), AOL (19%), Google (15%), Alta Vista (15%), Excite (11%), Infoseek (7%).