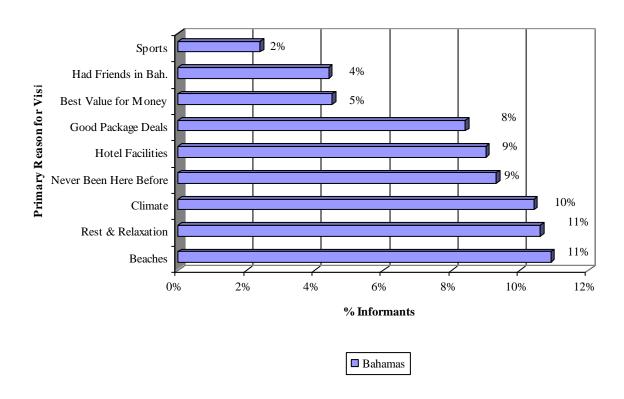

## PRIMARY REASON FOR VISIT TO THE BAHAMAS ISLANDS OF THE BAHAMAS

|                        | Bahamas | Nassau/P.I. | <b>Grand Bahama</b> | Out Islands |
|------------------------|---------|-------------|---------------------|-------------|
| Beaches                | 11%     | 11%         | 10%                 | 6%          |
| Rest & Relaxation      | 11%     | 11%         | 9%                  | 18%         |
| Climate                | 10%     | 11%         | 8%                  | 12%         |
| Never Been Here Before | 9%      | 9%          | 9%                  | 9%          |
| Hotel Facilities       | 9%      | 12%         | 1%                  | 0%          |
| Good Package Deals     | 8%      | 6%          | 17%                 | 0%          |
| Best Value for Money   | 5%      | 3%          | 10%                 | 0%          |
| Had Friends in Bah.    | 4%      | 4%          | 3%                  | 15%         |
| Sports                 | 2%      | 1%          | 5%                  | 18%         |

Visitors to the Islands of the Bahamas indicated that the primary reasons for visiting the Bahamas were beaches, rest & relaxation, climate, never been here before, hotel facilities, and good package deals. Eleven percent (11%) of the visitors indicated that they chose to visit the Bahamas because of the beaches, 11% came for rest & relaxation, 10% for the climate, 9% came because they had never been here before, 9% for the hotel facilities, and 8% because of the good package deals offered.