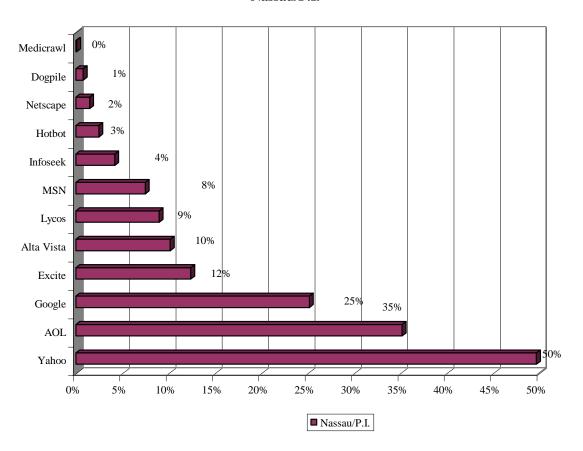

# INTERNET SEARCH ENGINES &/OR CONTENT PROVIDERS ISLANDS OF THE BAHAMAS

|    |            | Bahamas | Nassau/P.I. | <b>Grand Bahama</b> | <b>Out Islands</b> |
|----|------------|---------|-------------|---------------------|--------------------|
| 1  | Yahoo      | 50%     | 50%         | 51%                 | 65%                |
| 2  | AOL        | 36%     | 35%         | 38%                 | 39%                |
| 3  | Google     | 24%     | 25%         | 16%                 | 42%                |
| 4  | Excite     | 12%     | 12%         | 9%                  | 8%                 |
| 5  | Alta Vista | 11%     | 10%         | 13%                 | 19%                |
| 6  | Lycos      | 9%      | 9%          | 7%                  | 12%                |
| 7  | MSN        | 8%      | 8%          | 8%                  | 4%                 |
| 8  | Infoseek   | 4%      | 4%          | 3%                  | 0%                 |
| 9  | Hotbot     | 3%      | 3%          | 3%                  | 4%                 |
| 10 | Netscape   | 1%      | 2%          | 1%                  | 0%                 |
| 11 | Dogpile    | 1%      | 1%          | 2%                  | 12%                |
| 12 | Medicrawl  | 0%      | 0%          | 0%                  | 8%                 |

Yahoo was the most popular Internet search engine/content provider used by visitors to The Islands of the Bahamas. This was the case for Nassau/Paradise Island, Grand Bahama Island and the Out Islands. Half of the visitors (50%) to the Bahamas indicated that they used Yahoo. Half the visitors (50%) to Nassau/Paradise Island used Yahoo, 51% of the visitors to Grand Bahama used Yahoo and 65% of the visitors to the Out Islands used Yahoo.

AOL was the second most popular Internet search engine/content provider used by the visitors to The Bahamas. This was the case for Nassau/Paradise Island, Grand Bahama Island and the Out Islands. More than one-third (36%) of the visitors to the Bahamas indicated that they used AOL. More than one-third (35%) of the visitors to Nassau/Paradise Island used AOL, 38% of the visitors to Grand Bahama used AOL and 39% of the visitors to the Out Islands used AOL.

Google was the third most popular Internet search engine/content provider used by the visitors to The Bahamas. This was the case for Nassau/Paradise Island, Grand Bahama Island and the Out Islands. Almost one-quarter (24%) of the visitors to the Bahamas indicated that they used Google. One-quarter (25%) of the visitors to Nassau/Paradise Island used Google, 16% of the visitors to Grand Bahama used Google and 42% of the visitors to the Out Islands used Google.

#### **Bahamas**

The top 6 Internet Search Engines/content providers for the Islands of the Bahamas were: Yahoo (50%), AOL (36%), Google (24%), Excite (12%), Alta Vista (11%) and Lycos (9%).

The top 6 Internet Search Engines/content providers for Nassau/Paradise Island were: Yahoo (50%), AOL (35%), Google (25%), Excite (12%), Alta Vista (10%) and Lycos (9%).