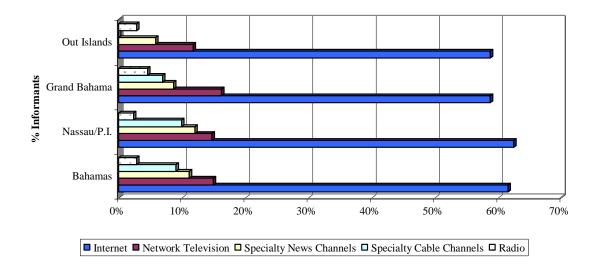

## ELECTRONIC MEDIA MOST FREQUENTLY USED WHEN PLANNING YOUR VACATION

|                          | Bahamas | Nassau/P.I. | <b>Grand Bahama</b> | Out Islands |
|--------------------------|---------|-------------|---------------------|-------------|
| Internet                 | 62%     | 63%         | 59%                 | 59%         |
| Network Television       | 15%     | 15%         | 16%                 | 12%         |
| Specialty News Channels  | 11%     | 12%         | 9%                  | 6%          |
| Specialty Cable Channels | 9%      | 10%         | 7%                  | 0%          |
| Radio                    | 3%      | 2%          | 5%                  | 3%          |

Almost two-thirds (62%) of the visitors to the Islands of the Bahamas indicated that the electronic media most frequently used when planning their vacations was the *Internet*. Sixty-three percent (63%) of the visitors to *Nassau/Paradise Island* used the Internet to plan their vacations. More than half (59%) of the visitors to *Grand Bahama* used the Internet to plan their vacations and 59% of the visitors from the *Out Islands* used the Internet to plan their vacations.

**Network Television** was the next most popular electronic media used by visitors to **The Islands of The Bahamas** to plan their vacations. Fifteen percent (15%) of the visitors to the Islands of the Bahamas used **Network Television** when planning their vacations, 11% used **Specialty News Channels** and 9% used **Specialty Cable Channels**.

Fifteen percent (15%) of the visitors to *Nassau/Paradise Island* used Network Television when planning their vacations, 12% used Specialty News Channels and 10% used Specialty Cable Channels. Sixteen percent (16%) of the visitors to *Grand Bahama* used Network Television when planning their vacations, 9% used Specialty News Channels and 7% used Specialty Cable Channels. Twelve percent (12%) of the visitors to *the Out Islands* used Network Television when planning their vacations, and 6% used Specialty News Channels.