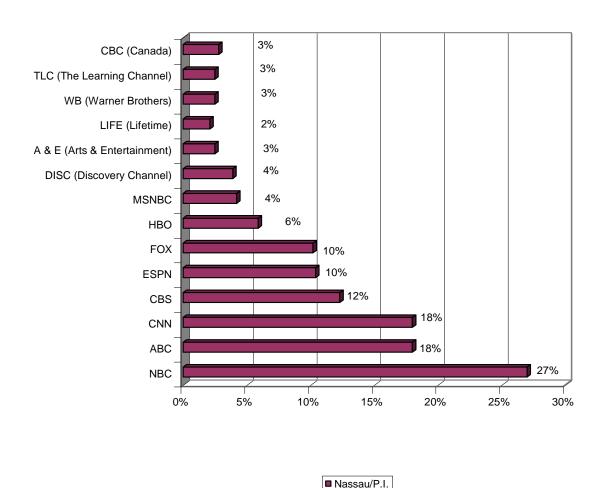

## FAVORITE TELEVISION NETWORK/STATIONS ISLANDS OF THE BAHAMAS

|    |                                 | Bahamas | Nassau/P.I. | <b>Grand Bahama</b> | <b>Out Islands</b> |
|----|---------------------------------|---------|-------------|---------------------|--------------------|
| 1  | NBC                             | 26%     | 27%         | 21%                 | 35%                |
| 2  | ABC                             | 19%     | 18%         | 21%                 | 15%                |
| 3  | CNN                             | 17%     | 18%         | 14%                 | 20%                |
| 4  | CBS                             | 12%     | 12%         | 11%                 | 10%                |
| 5  | ESPN                            | 10%     | 10%         | 8%                  | 10%                |
| 6  | FOX                             | 10%     | 10%         | 9%                  | 0%                 |
| 7  | НВО                             | 5%      | 6%          | 3%                  | 0%                 |
| 8  | MSNBC                           | 4%      | 4%          | 3%                  | 5%                 |
| 9  | DISC (Discovery Channel)        | 3%      | 4%          | 1%                  | 5%                 |
| 10 | A & E (Arts & Entertainment)    | 3%      | 3%          | 4%                  | 0%                 |
| 11 | LIFE (Lifetime)                 | 3%      | 2%          | 5%                  | 0%                 |
| 12 | WB (Warner Brothers)            | 3%      | 3%          | 3%                  | 0%                 |
| 13 | TLC (The Learning Channel)      | 3%      | 3%          | 2%                  | 0%                 |
| 14 | CBC (Canada)                    | 2%      | 3%          | 0%                  | 5%                 |
| 15 | HGTV (Home & Garden Net.)       | 2%      | 1%          | 3%                  | 0%                 |
| 16 | PBS (Public Broadcasting Stat.) | 1%      | 1%          | 1%                  | 10%                |

**Network Television** was the second most popular electronic media used by visitors to **The Islands of The Bahamas** to plan their vacations. Fifteen percent (15%) of the visitors to the Islands of the Bahamas used **Network Television** when planning their vacations. Among the Favorite Television Network/Stations were networks and cable channels such as NBC, ABC, CNN, CBS, ESPN, FOX, HBO, and MSNBC. CBC (Canada) was popular with the Canadian visitors to the Bahamas.

In general the ten most popular television networks and stations (including cable) for the Islands of the Bahamas as a whole were: NBC, ABC, CNN (*Specialty News Channels ranked third amongst the most popular electronic media used by visitors to the Bahamas to plan their vacations*), CBS, ESPN (Sports Channel), FOX, HBO, MSNBC, Discovery

<sup>6%</sup> of them indicated that CTV (Canada) was one of their favorite stations.

Channel, and A & E. These were the channels that visitors to the Islands of the Bahamas indicated that they enjoyed watching.