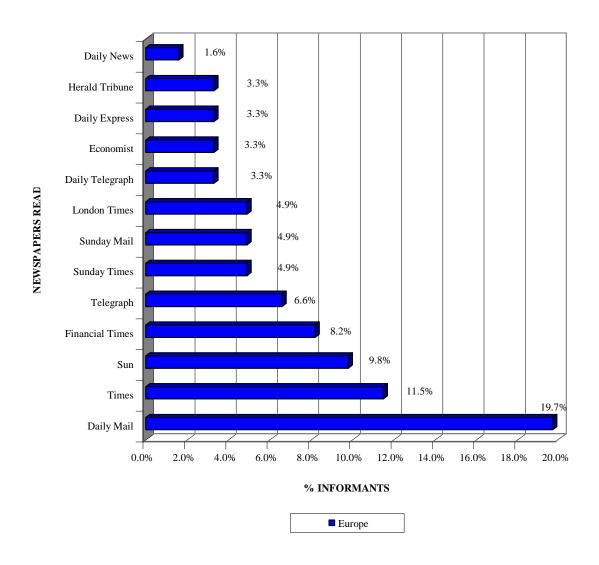

#### **Europe**

The top 13 newspapers visitors from Europe indicated that they were reading were: Daily Mail (20%), Times (12%), Sun (10%), Financial Times (8%), Telegraph (7%), Sunday Times (5%), Sunday Mail (5%), London Times (5%), Daily Telegraph (3%), Economist (3%), Daily Express (3%), Herald Tribune (3%), and Daily News (2%).