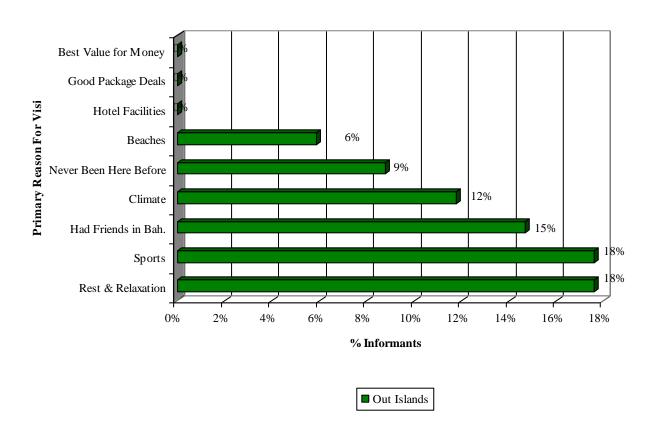

#### **Out Islands**

Visitors to the Out Islands indicated that the primary reasons for visiting the Bahamas were rest and relaxation, sports, had friends in the Bahamas, climate, never been here before, and the beaches. Eighteen percent (18%) of the visitors indicated that they chose to visit the Bahamas for the rest and relaxation. Eighteen percent (18%) of the them indicated that they chose to visit the Bahamas because of the sports, 15% because they had friends in the Bahamas, 12% because of the climate, 9% came because they had never been here before, and 6% came because of the beaches.