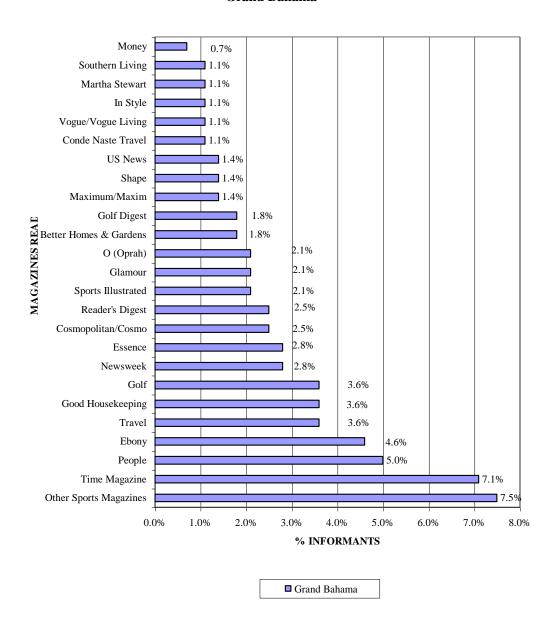

#### **Grand Bahama**

The top 25 magazines visitors to Grand Bahama indicated that they read were: Other Sports Magazines (8%), Time Magazine (7%), People (5%), *Ebony* (5%), Travel (4%), Good Housekeeping (4%), *Golf* (4%), Newsweek (3%), *Essence* (3%) Cosmopolitan Magazine (3%), Reader's Digest (3%), Sports Illustrated (2%), Glamour (2%), Oprah (2%), Better Homes and Gardens (2%), Golf Digest (2%), Maximum/Maxim (1%), Shape (1%), *US News* (1%), Conde Naste Travel (1%), Vogue (1%), In Style (1%), *Martha Stewart* (1%), *Southern Living* (1%), and Money (1%).

It is interesting to note that there were six magazines that appeared in the top 25 magazines for Grand Bahama Island that did not appear in the top 25 magazines for Nassau/Paradise Island. *Ebony, Golf, Essence, US News, Martha Stewart and Southern Living* were the six magazines that were listed in the top 25 magazines for Grand Bahama Island but were not listed for Nassau/Paradise Island. It is also interesting to note that two of the top 25 magazines on the Grand Bahama Island list were Ebony and Essence, which are dedicated to primarily an African American audience.