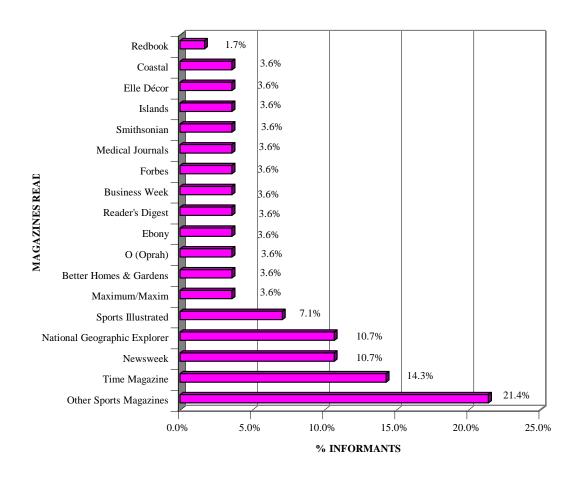

#### **Out Islands**

Out Islands

The top 18 magazines visitors to the Out Islands indicated that they read were: Other Sports Magazines (21%), Time Magazine (14%), Newsweek (11%), National Geographic Explorer (11%), Sports Illustrated (7%), Maximum/Maxim (4%), Better Homes and Gardens (4%), Oprah (4%), Ebony (4%), Reader's Digest (4%), Business Week (4%), Coastal (4%), Elle Décor (4%), Islands (4%), Smithsonian (4%), Forbes (4%), Medical Journals (4%), and Redbook (2%).