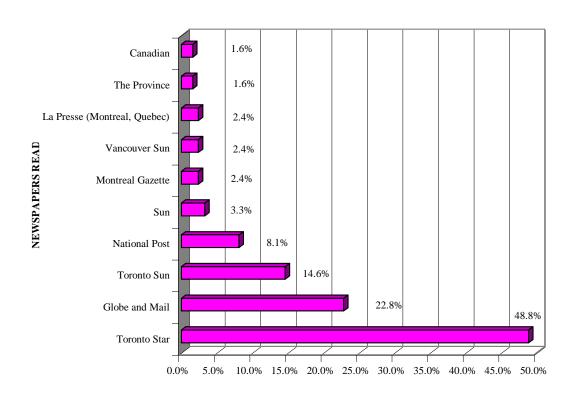

#### % INFORMANTS

The top 10 newspapers visitors from Canada indicated that they were reading were: Toronto Star (49%), Globe and Mail (23%), Toronto Sun (15%), National Post (8%), Sun (3%), Montreal Gazette (2%), Vancouver Sun (2%), La Presse-Montreal (2%), The Province (2%), Canadian (2%).