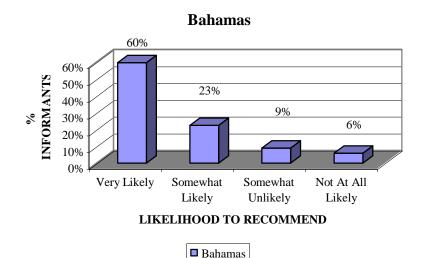

### **LIKELIHOOD OF RECOMMENDING THE BAHAMAS**

# LIKELIHOOD OF RECOMMENDING THE BAHAMAS TO FRIENDS AND RELATIVES

|                   | Bahamas |
|-------------------|---------|
| Very Likely       | 60%     |
| Somewhat Likely   | 23%     |
| Somewhat Unlikely | 9%      |
| Not At All Likely | 6%      |

# LIKELIHOOD OF RECOMMENDING THE BAHAMAS TO FRIENDS AND RELATIVES

Sixty percent (60%) of the visitors to The Islands of The Bahamas indicated that they were *Very Likely* to recommend the Bahamas to friends and relatives. Twenty-three percent (23%) of the visitors were *Somewhat Likely* to recommend the Bahamas to friends and relatives. Nine percent (9%) of them indicated that they were *Somewhat Unlikely* to recommend the Bahamas to friends and relatives. Six percent (6%) of the visitors indicated that they were *Not At All Likely* to recommend the Bahamas to friends and relatives.

Thirteen percent (13%) of the visitors indicated that they were somewhat unlikely to return to the Bahamas in 1-5 years. Nine percent (9%) indicated that they were not at all likely to return to the Bahamas in 1-5 years. Nine percent (9%) of the visitors indicated that they were somewhat unlikely to recommend the Bahamas to friends and relatives and 6% indicated that they were not at all likely to recommend the Bahamas to friends and relatives.