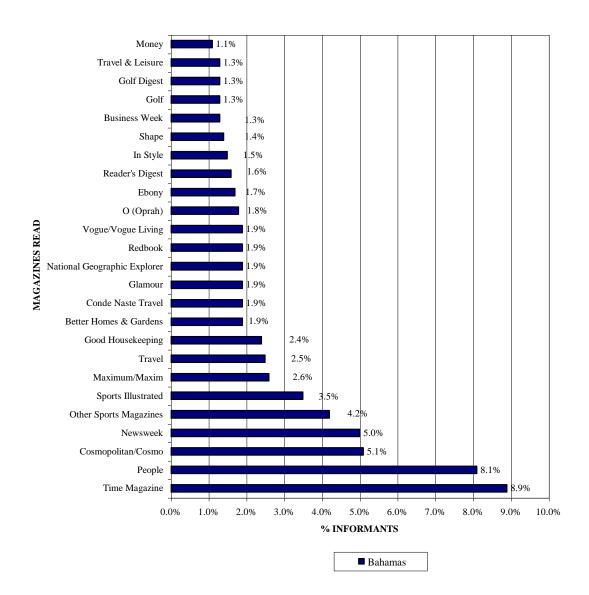

#### **Bahamas**

The top 25 magazines visitors to the Islands of the Bahamas indicated that they read were: Time Magazine (9%), People (8%), Cosmopolitan (5%), Newsweek (5%), Other Sports Magazines (4%), Sports Illustrated (4%), Maximum/Maxim (3%), Travel (3%), Good Housekeeping (2%), Better Homes & Gardens (2%), Conde Naste Travel (2%), Glamour (2%), National Geographic Explorer (2%), Redbook (2%), Vogue (2%), Oprah (2%), Ebony (2%), Reader's Digest (2%), In Style (2%), Shape (1%), Business Week (1%), Golf (1%), Golf Digest (1%), Travel & Leisure (1%) and Money (1%).