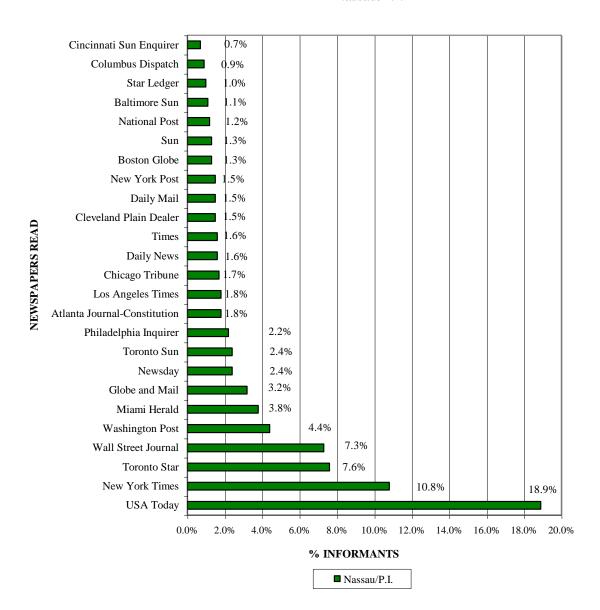

#### Nassau/P.I.

The top 25 newspapers visitors to Nassau/P.I. indicated that they were reading were: USA Today (19%), New York Times (11%), Toronto Star (8%), Wall Street Journal (7%), Washington Post (4%), Miami Herald (4%), Globe and Mail (3%), Newsday (2%), Toronto Sun (2%), Philadelphia Enquirer (2%), Atlanta Journal-Constitution (2%), Los Angeles Times (2%),

Chicago Tribune (2%), Daily News (2%), Times (2%), Cleveland Plain Dealer (2%), Daily Mail (2%), New York Post (2%), Boston Globe (1%), Sun (1%), National Post (1%), Baltimore Sun (1%), Star Ledger (1%), Columbus Dispatch (1%), and Cincinnati Sun Enquirer (1%).