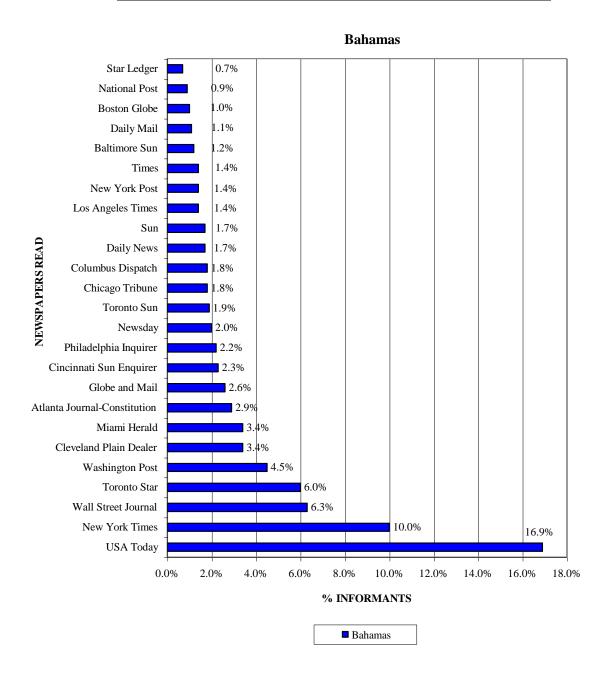

#### NEWSPAPERS THAT VISITORS WERE READING

The top 25 newspapers visitors to the Islands of the Bahamas indicated that they read were: USA Today (17%), New York Times (10%), Wall Street Journal (6%), Toronto Star (6%), Washington Post (5%), Cleveland Plain Dealer (3%), Miami Herald (3%), Atlanta Journal-Constitution (3%), Globe and Mail (3%), Cincinnati Sun Enquirer (2%), Philadelphia Enquirer (2%), Newsday (2%), Toronto Sun (2%), Chicago Tribune (2%), Columbus Dispatch (2%), Daily News (2%), Sun (2%), Los

Angeles Times (1%), New York Post (1%), Times (1%), Baltimore Sun (1%), Daily Mail (1%), Boston Globe (1%), National Post (1%) and Star Ledger (1%).