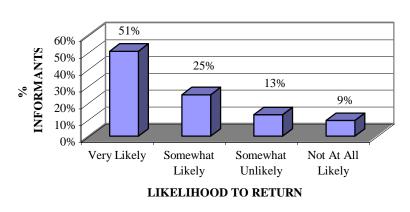

### **LIKELIHOOD TO RETURN TO BAHAMAS**

# LIKELIHOOD TO RETURN TO THE BAHAMAS IN 1-5 YRS. ISLANDS OF THE BAHAMAS

|                   | Bahamas |
|-------------------|---------|
| Very Likely       | 51%     |
| Somewhat Likely   | 25%     |
| Somewhat Unlikely | 13%     |
| Not At All Likely | 9%      |

# LIKELIHOOD TO RETURN TO THE BAHAMAS IN 1-5 YRS. ISLANDS OF THE BAHAMAS

#### **Bahamas**

■ Bahamas

More than half (51%) of the visitors to The Islands of The Bahamas indicated that they were *Very Likely* to return to the Bahamas in the next 1-5 years. Twenty-five percent (25%) of the visitors were Somewhat Likely to return to The Bahamas within the next 1-5 years. Thirteen percent (13%) of them indicated that they were *Somewhat Unlikely* to return to the Bahamas within the next 1-5 years. Nine percent (9%) of them indicated that they were *Not At All Likely* to Return to The Bahamas.

Thirteen percent (13%) of the visitors indicated that they were somewhat unlikely to return to the Bahamas in 1-5 years. Nine percent (9%) indicated that they were not at all likely to return to the Bahamas in 1-5 years. Nine percent (9%) of the visitors indicated that they were somewhat unlikely to recommend the Bahamas to friends and relatives and 6% indicated that they were not at all likely to recommend the Bahamas to friends and relatives.