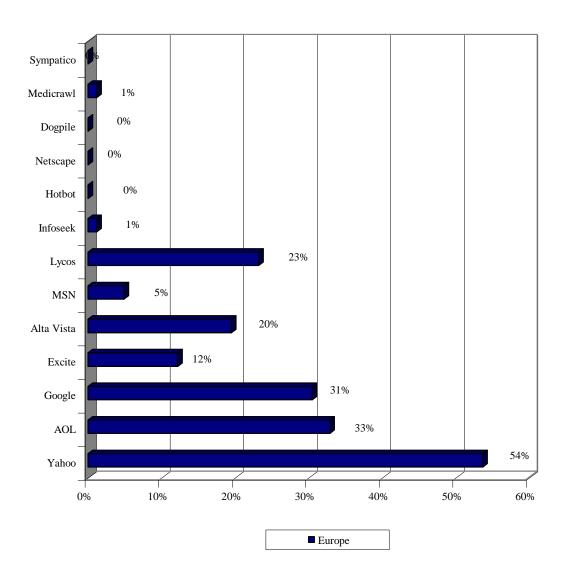

# INTERNET SEARCH ENGINES &/OR CONTENT PROVIDERS BY COUNTRY

|    |            | USA | Canada | Europe | Other Country |
|----|------------|-----|--------|--------|---------------|
| 1  | Yahoo      | 49% | 59%    | 54%    | 56%           |
| 2  | AOL        | 41% | 13%    | 33%    | 19%           |
| 3  | Google     | 22% | 36%    | 31%    | 15%           |
| 4  | Excite     | 11% | 19%    | 12%    | 11%           |
| 5  | Alta Vista | 9%  | 15%    | 20%    | 15%           |
| 6  | MSN        | 8%  | 6%     | 5%     | 0%            |
| 7  | Lycos      | 8%  | 10%    | 23%    | 0%            |
| 8  | Infoseek   | 4%  | 4%     | 1%     | 7%            |
| 9  | Hotbot     | 3%  | 4%     | 0%     | 4%            |
| 10 | Netscape   | 2%  | 0%     | 0%     | 0%            |
| 11 | Dogpile    | 1%  | 4%     | 0%     | 0%            |
| 12 | Medicrawl  | 0%  | 0%     | 1%     | 0%            |
| 13 | Sympatico  | 0%  | 2%     | 0%     | 0%            |

The top 6 Internet Search Engines/content providers for *Europe* were: Yahoo (54%), AOL (33%), Google (31%), Lycos (23%), Alta Vista (20%), and Excite (12%).

The top 6 Internet Search Engines/content providers for *Other Countries* were: Yahoo (56%), AOL (19%), Google (15%), Alta Vista (15%), Excite (11%), Infoseek (7%).